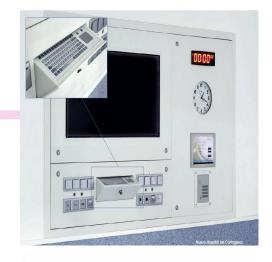

## **Architectural Systems**

- ➤ Surgeon Control Panel: Security and reliability of product installed inside an operating room were main premises considered while designing operating room control panels and it is digital control panel consisting of a computer and a touch screen managed by a PLC. Integrates all controls. Signals and alarms of the operation theatre and offers several services addressed to maintenance staff.
- ➤ Operating Lights: In the operating room, the right illumination is essential for success. The all new surgical illumination LED systems provide cool light with natural colors and rich-contrast for thousands of hours of carefree operation without straining on your hospital's budget. Without

light, surgery just isn't possible. Sufficient light is one of the fundamental requirements for the operating room

- ➤ UPS & IPS Systems: Electric switchboard for clinical use, designed to supply power to operating theatres or high electrical risk units. The safety equipment power for these areas varies in accordance with composition needs of each unit. For operating theatres, power ranges, both for single-phase or three-phase networks.
- ➤ Pressure & Temperature Systems: Pressure Monitor is designed to measure the pressure differential in hospital rooms verifying the proper operation of your HVAC system