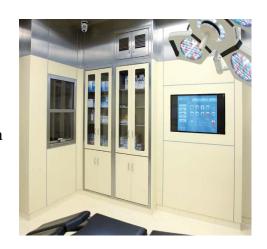

## Medical Furniture

- Automated dispensing systems streamline inventory and medication management, increase efficiency and help to ensure a better patient and caregiver experience. The automated dispensing system provides the perfect combination of security, simplicity, affordability and support for acute and specialty care facilities of all sizes.
  - Mobility
  - Integration & Power

- Improve Patient Care
- User-Driven
- Ergonomic Design
- Fully integrated Technology
- Built in Mobility
- Cleaner by Design
- Dynamic storage system flexible enough to meet the changing needs in today's health care industry .Modular furniture is easy to arrange later rearrange. Our System is designed with enclosures and interior components which are interchangeable among variety of cell sizes. And storage can be static when rail hung, or mobile when mounted on casters, dollies or other transport mechanisms. components can be assembled in different configurations for variety of applications
- Automated dispensing systems user interface is quickly leaned and easy to operate saving time and allowing you to focus on patient care. The system secures both your medications and supplies and seamlessly integrates with virtually any HL7 complaint hospital information system, automatically capturing dispensing, usage and billing information
- ➤ Meets all HIPAA requirements and fully ODBC compliant. It can be used with Crustal Reports.