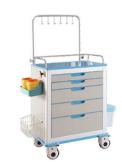

## Medical Furniture

- Automated dispensing systems streamline inventory and medication management, increase efficiency and help to ensure a better patient and caregiver experience. The automated dispensing system provides the perfect combination of security, simplicity, affordability and support for acute and specialty care facilities of all sizes.
  - Mobility
  - Integration & Power

- Improve Patient Care
- User-Driven
- Ergonomic Design
- Fully integrated Technology
- Built in Mobility
- Cleaner by Design
- Dynamic storage system flexible enough to meet the changing needs in today's health care industry .Modular furniture is easy to arrange later rearrange. Our System is designed with enclosures and interior components which are interchangeable among variety of cell sizes. And storage can be static when rail hung, or mobile when mounted on casters, dollies or other transport mechanisms. components can be assembled in different configurations for variety of applications
- Automated dispensing systems user interface is quickly leaned and easy to operate saving time and allowing you to focus on patient care. The system secures both your medications and supplies and seamlessly integrates with virtually any HL7 complaint hospital information system, automatically capturing dispensing, usage and billing information
- ➤ Meets all HIPAA requirements and fully ODBC compliant. It can be used with Crustal Reports.