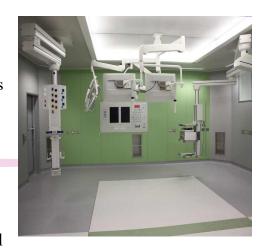

## **Company Overview**

- ➤ Ceiling Suspended System: Medical supply unit delivers a degree of versatility that can enhance work place efficiency to support clinical processes in any Health Care area.
- The ceiling suspended unit can be equipped with movable trolleys that rotate 360° and move along the profile with a limitation in order not to interfere with the bed. As braking system for rotation and translation movement, it is used a mechanical one with manual activation.
- ➤ **Pendant System:** Monitoring and infusion trolleys can be equipped with accessories such as technical rails, shelves, drawers, vertical poles, infusion stands and others. All this equipment turn the unit versatile for the different configurations required depending of the unit needs.

- ➤ Bed Head Units: Aluminum profile with 3 compartments, for direct light and mechanisms, medical gases and indirect light. Internal access to the unit is performed through clipped covers, which allows easy access and the possibility to expand or reduce unit equipment easily.
- Two decorative stripes along the unit act as provision for technical rails to be fixed in the profile above and below medical gases cover. Any medical gas standard can be installed in the unit.
- ➤ Gleam specializes in the large areas of Hospital and Laboratory projects. Design, construct, refurbish and equip Operating Rooms and departments, Clean Rooms, Laboratories, ICU Departments and Central Sterile Supply Departments (CSSD).
- ➤ Ultra Clean Canopies (UCV), Specialist Clean Room Doors, Furniture, Lights, Pendants, Bed head trucking and other Medical Equipment.
- ➤ Gleam brings together the expertise gained over many years of the supply and installation of 'turn-key' clinical departments.
- ➤ With over years of experience working for the Healthcare sector, in design, supply and installation of medical systems gained from the construction of over many Operating Theatres worldwide, Gleam has a wealth of knowledge to draw on.