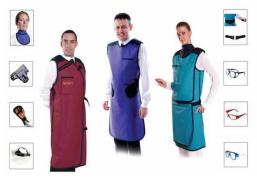

## **Lead Shielding**

> We are also specialized in supply, installation and commissioning of lead Shielding and aprons for

use in radiology environments. Our mission is to offer the very highest levels of radiation protection to our clients across world. We offer Lead Apron Repairs and associated products such as lead apron storage solution lead protective screens and shields, structural shielding, lead curtains and a host of associated products.

- ➤ We supply Lead Aprons and associated X-Ray Shielding equipment directly from UK factory. Could provide full details of our extensive Radiology Products and Radiation Protective Products on request.
- ➤ Lead Lined Drywall (also referred to as lead lined sheetrock or lead lined gypsum) is supplied with lead lining bonded to 1/2" or 5/8" drywall. Custom sizes for lead lined drywall are quoted upon request. We also provide lead lining bonded to specialty drywall such as moisture and mold resistant board. Lead Lined Drywall (lead lined sheetrock, lead lined gypsum wallboard) is supplied with 2" strips of the same lead thickness and height and 3/8" diameter lead discs.
- ➤ Radiation Protection Products' Standard Lead Lined Door Frames consist of 16-gauge steel, a 2" face, and a 5-7/8" jamb depth.
- These lead lined door frames are set up and welded and can accommodate up to 1/2" thick lead lining. Our Lead Lined Door Frames are shipped with steel stud anchors that can be attached to the lead lined door frame either by welding or with steel fasteners if the lead lining does not exceed 3/32" thick. We provide Sheet Lead with a c consistent and high density manufactured from pure lead conforming to ASTM B-29, B-749 and Federal QQ-L-201F, QQ-L-171E.