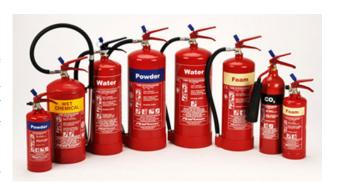

## FIRE FIGHTING SERVICING & MANPOWER SUPPLYING

Our expertise lies in deploying fire & safety manpower, Maintenance of fire equipment & supply of fire tender with crew during Commissioning plants. Today, our consistent service approach in this field as well as capability to meet up to the service standard demands of our customers have helped us in gaining a strong foothold in this sector. Further, our capabilities to deliver prompt Fire Fighting Assistance at competitive prices.

#### FIRE EQUIPMENT MAINTENANCE & REFILLING

• Our expertise also lies in successfully handling the service demands of providing maintenance & refilling services of all fire equipment's. Here, we have with us experience of successfully carrying out similar jobs at many reputed establishments including