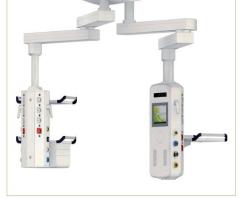

## **Company Overview**

- ➤ Ceiling Suspended System: Medical supply unit delivers a degree of versatility that can enhance work place efficiency to support clinical processes in any Health Care area.
- The ceiling suspended unit can be equipped with movable trolleys that rotate 360° and move along the profile with a limitation in order not to interfere with the bed. As braking system for rotation and translation movement, it is used a mechanical one with manual activation.
- ➤ **Pendant System:** Monitoring and infusion trolleys can be equipped with accessories such as technical rails, shelves, drawers, vertical poles, infusion stands and others. All this equipment turn the unit versatile for the different configurations required depending of the unit needs.

- ➤ Bed Head Units: Aluminum profile with 3 compartments, for direct light and mechanisms, medical gases and indirect light. Internal access to the unit is performed through clipped covers, which allows easy access and the possibility to expand or reduce unit equipment easily.
- Two decorative stripes along the unit act as provision for technical rails to be fixed in the profile above and below medical gases cover. Any medical gas standard can be installed in the unit.
- ➤ Gleam specializes in the large areas of Hospital and Laboratory projects. Design, construct, refurbish and equip Operating Rooms and departments, Clean Rooms, Laboratories, ICU Departments and Central Sterile Supply Departments (CSSD).
- ➤ Ultra Clean Canopies (UCV), Specialist Clean Room Doors, Furniture, Lights, Pendants, Bed head trucking and other Medical Equipment.
- ➤ Gleam brings together the expertise gained over many years of the supply and installation of 'turn-key' clinical departments.
- ➤ With over years of experience working for the Healthcare sector, in design, supply and installation of medical systems gained from the construction of over many Operating Theatres worldwide, Gleam has a wealth of knowledge to draw on.