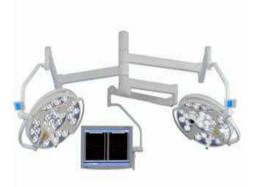

## **Architectural Systems**

- ➤ Surgeon Control Panel: Security and reliability of product installed inside an operating room were main premises considered while designing operating room control panels and it is digital control panel consisting of a computer and a touch screen managed by a PLC. Integrates all controls. Signals and alarms of the operation theatre and offers several services addressed to maintenance staff.
- ➤ Operating Lights: In the operating room, the right illumination is essential for success. The all new surgical illumination LED systems provide cool light with natural colors and rich-contrast for thousands of hours of carefree operation without straining on your hospital's budget. Without

light, surgery just isn't possible. Sufficient light is one of the fundamental requirements for the operating room

- ➤ UPS & IPS Systems: Electric switchboard for clinical use, designed to supply power to operating theatres or high electrical risk units. The safety equipment power for these areas varies in accordance with composition needs of each unit. For operating theatres, power ranges, both for single-phase or three-phase networks.
- ➤ Pressure & Temperature Systems: Pressure Monitor is designed to measure the pressure differential in hospital rooms verifying the proper operation of your HVAC system